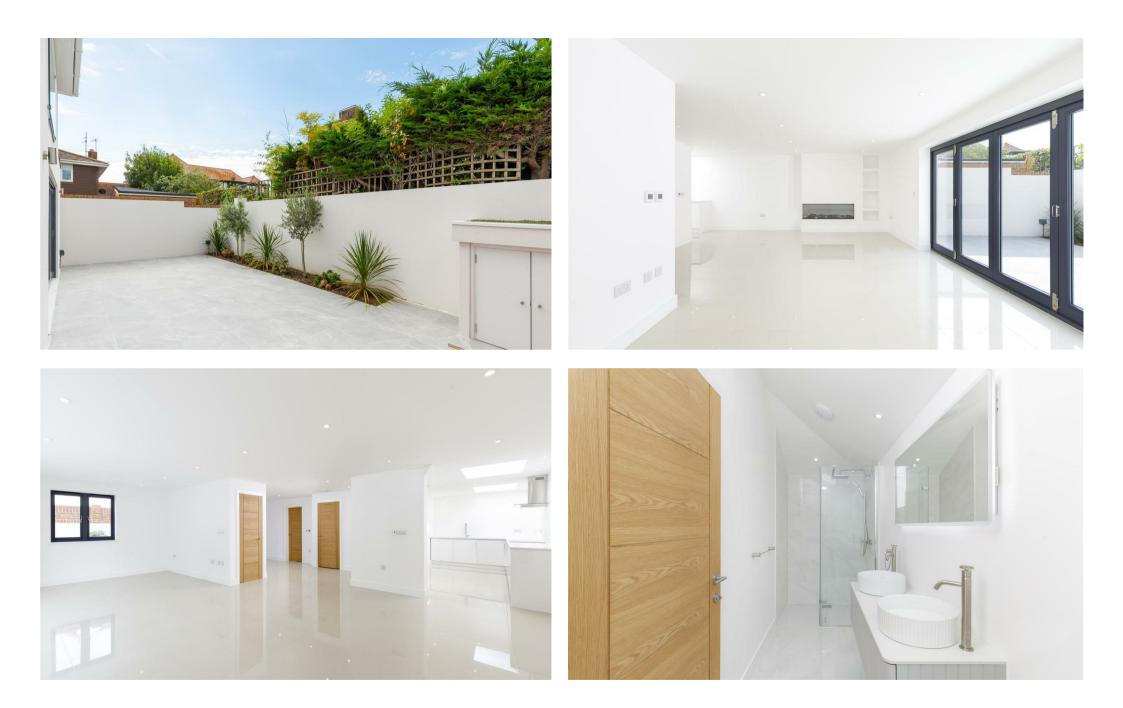

Beautifully filled with light and designed to give you every opportunity to relax in the summer sun, from the moment you step inside the natural flow and fluidity of the accommodation fills you with a sense of space and wellbeing. Sophisticated and stylish, the open plan living/dining room creates a magnificently sociable feel. A fabulous glass fronted fireplace sits inset within a feature wall, while bi-fold doors allow daily life to spill out onto the south-facing patio garden. In the adjoining kitchen the minimalist clean lines of handle-less cabinets and sleek countertops incorporate a wealth of first class AEG appliances, and a separate utility room keeps laundry hidden from view.

Three equally impressive double bedrooms pepper the layout of the house. Versatile to your needs a ground floor bedroom has French doors to the patio and a sumptuous en suite shower room. Upstairs two commendable bedrooms with sea views stretch out beneath high vaulted ceilings. Together they share a luxurious family bathroom that matches the en suite. Textured twin countertop basins sit atop floating cabinetry, a waterfall wetroom shower is shielded by a glass screen, and a marble tile setting is a subtle finishing touch. The ground floor benefits from underfloor heating, and solar panels add eco credentials.

Behind notably high bungaroosh walls and timber gates the admirable landscaping of the wraparound patio gardens complements the cohesive aesthetics of this Hove home. Step out from the living/dining room and you'll find white rendered walls effortlessly enhancing the flow of natural light, while raised planters with olive trees and palms add a dash of colour. The generous dimensions allow for south-facing al fresco dining and secure off-road parking.