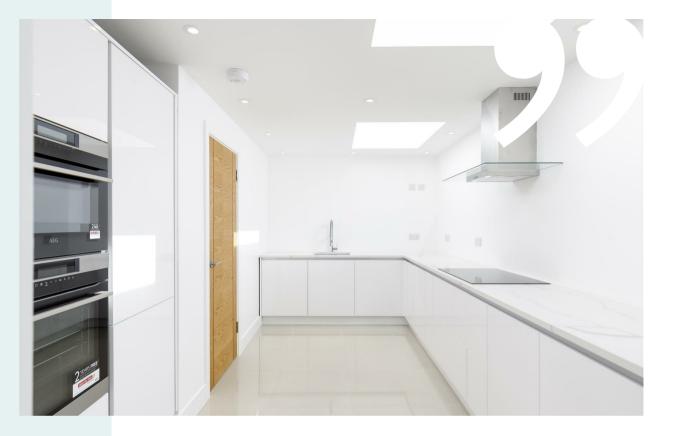

Beautifully filled with light and designed to give you every opportunity to relax in the summer sun, from the moment you step inside the natural flow and fluidity of the accommodation fills you with a sense of space and wellbeing. Sophisticated and stylish, the open plan living/dining room creates a magnificently sociable feel. A fabulous glass fronted fireplace sits inset within a feature wall, while bi-fold doors allow daily life to spill out onto the south-facing patio garden. In the adjoining kitchen the minimalist clean lines of handle-less cabinets and sleek countertops incorporate a wealth of first class AEG appliances, and a separate utility room keeps laundry hidden from view.