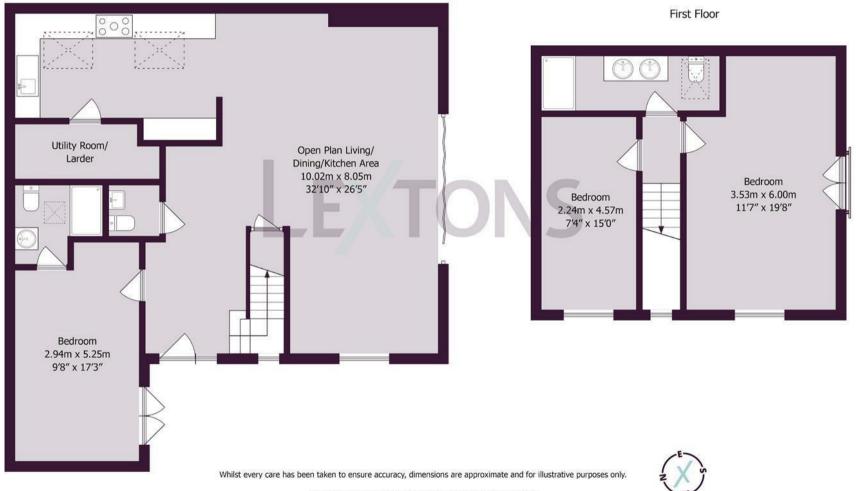

Beautifully filled with light and designed to give you every opportunity to relax in the summer sun, from the moment you step inside the natural flow and fluidity of the accommodation fills you with a sense of space and wellbeing. Sophisticated and stylish, the open plan living/dining room creates a magnificently sociable feel. A fabulous glass fronted fireplace sits inset within a feature wall, while bi-fold doors allow daily life to spill out onto the south-facing patio garden. In the adjoining kitchen the minimalist clean lines of handle-less cabinets and sleek countertops incorporate a wealth of first class AEG appliances, and a separate utility room keeps laundry hidden from view.

Three equally impressive double bedrooms pepper the layout of the house. Versatile to your needs a ground floor bedroom has French doors to the patio and a sumptuous en suite shower room. Upstairs two commendable bedrooms with sea views stretch out beneath high vaulted ceilings. Together they share a luxurious family bathroom that matches the en suite. Textured twin countertop basins sit atop floating cabinetry, a waterfall wetroom shower is shielded by a glass screen, and a marble tile setting is a subtle finishing touch. The ground floor benefits from underfloor heating, and solar panels add eco credentials.